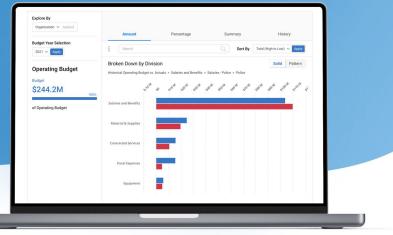

#### **OVERVIEW**

The Questica Budget Suite is an end-to-end budgeting system that will help you manage the budgeting process with greater efficiency and accuracy. We are confident that our budget system is the right application for your needs, providing powerful features that support ongoing budget development and reveal key budget insights that may have been hidden in a spreadsheet.

### **OPERATING MODULE**

Questica Budget is designed for non-finance department and non-technical users to prepare and maintain their budgets directly in the system. Budgets can be categorized on an organizational basis where cost centers roll-up into their respective departments and divisions and can also be categorized on a fund basis where cost centers roll-up into their particular funds and fund categories. Cost centers can easily be moved from one department and division to another, as well as from one fund to the next. Additional hierarchical structures can be configured as needed.